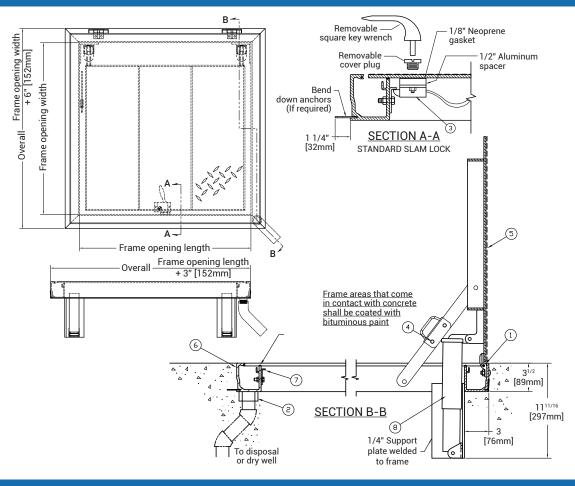

### **SPECIFICATIONS**

- 01. Heavy duty forged stainless steel hinges with stainless steel pins
- 02 1-1/2" Drain coupling
- 03. Standard slam lock
- **N**4 Automatic hold open arm
- 06. 1/4" Aluminum diamond pattern plate
- 07. 1/4" Aluminum channel frame with recessed anchors
- 08. Stainless steel lock strike 09. Stainless steel spring lifting mechanism

### **INSTALLER NOTES:**

A. Use caution. Cover is spring loaded. Do not remove safety shipping bolt until unit is to be installed and in normal horizontal operating position

B. Be sure unit is set on slight pitch toward drain corner.

C. Before anchoring in place open and close door. Check to see that the door in the closed position rests on the frame all around. If not, shim under the frame at the proper corner

D. Do not reduce 1 1/2" drain pipe to dry well or disposal system.

E. Bend down anchors if required