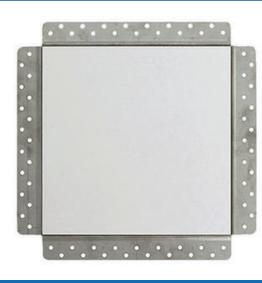

### DESCRIPTION

A premium flush mount access panel cover for a 8"x8" drywall opening. This cover can also be used on a wall or ceiling and yields a 6.125"x6.125" accessible area.

### **FEATURES**

- Magnetic removable triple fibre reinforced cement board cover.
- 24 gauge galvanized satin coat steel frame complete with a beaded edge and adjustable diffuser.
- 4 rare earth magnets (0.250"diametre x
- Easy installation, primed and ready to
- . Fire Rated, non-flammable.
- Impact Resistant.
- Moisture and Water Resistant, Mold
- Eco- Friendly Manufacturing and Non-

### **SPECIFICATIONS**

- Over 37.5 square inches (241. 9 square centimeters) of open area.
- Overall dimensions are 10.125" x 10.125"
- x 0.5" (257.17mm x 257.17mm x 12mm). Product weight is 1.43 pounds (0.65
- kilograms)