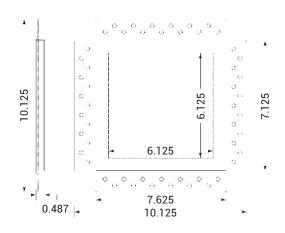

### **SPECIFICATIONS**

- Over 37.5 square inches (241. 9 square centimeters) of open area.
- Overall dimensions are 10.125" x 10.125"
- x 0.5" (257.17mm x 257.17mm x 12mm). Product weight is 1.43 pounds (0.65
- kilograms)