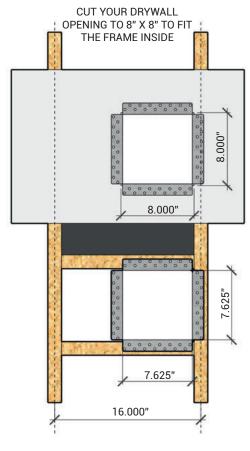

### DESCRIPTION

A premium flush mount access panel cover for a 8"x8" drywall opening. This cover can also be used on a wall or ceiling and yields a 6.125"x6.125" accessible area.

### **APPLICATION**

- Designed for 1/2" and 5/8" thick drywall. Suitable for both wall and ceiling
- installation.
- Screws on to the face of your drywall.
- Once finished seaming over the flange, the product is ready to be primed and painted to your wall colour.
- The inserts comes primed white and ready for your paint colour.

### **SPECIFICATIONS**

- Over 37.5 square inches (241. 9 square centimeters) of open area.
- Overall dimensions are 10.125" x 10.125"
- x 0.5" (257.17mm x 257.17mm x 12mm). Product weight is 1.43 pounds (0.65
- kilograms)