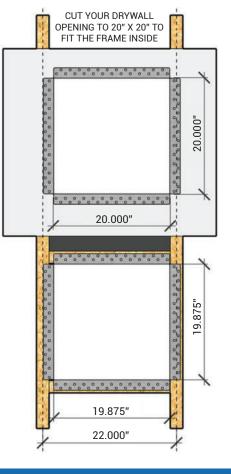

# DESCRIPTION

A premium flush mount access panel cover for a 20"x20" drywall opening. This cover can also be used on a wall or ceiling and vields a 18.375"x18..375" accessible area.

# APPLICATION

- Designed for 1/2" and 5/8" thick drywall. - Suitable for both wall and ceiling installation.

Screws on to the face of your drywall. - Once finished seaming over the flange, the product is ready to be primed and painted to your wall colour.

# **SPECIFICATIONS**

- Over 337.64 square inches (2178.31 square centimeters) of accessible area. - Overall dimensions are 22.375" x 22.375" x 0.5" (568.3mm x 568.3mm x 12mm).

Product weight is 3.6 pounds (1.64 kilograms)

# DIMENSIONS AND APPEARANCE