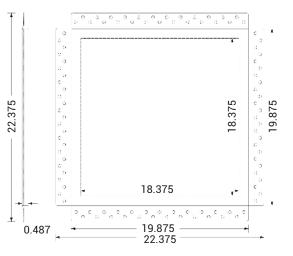

# DESCRIPTION

A premium flush mount access panel cover for a 20"x20" drywall opening. This cover can also be used on a wall or ceiling and vields a 18.375"x18..375" accessible area.

# **SPECIFICATIONS**

- Over 337.64 square inches (2178.31 square centimeters) of accessible area. - Overall dimensions are 22.375" x 22.375" x 0.5" (568.3mm x 568.3mm x 12mm).

Product weight is 3.6 pounds (1.64 kilograms)

# DIMENSIONS AND APPEARANCE