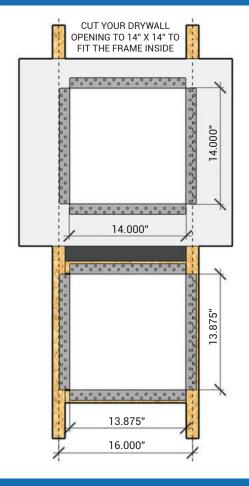

### DESCRIPTION

A premium flush mount access panel cover for a 14"x14" drywall opening. This cover can also be used on a wall or ceiling and yields a 12.375"x12.375" accessible area.

## DIMENSIONS AND APPEARANCE

>> CLICK TO VIEW ADDITIONAL DETAILS AND PRICING <<