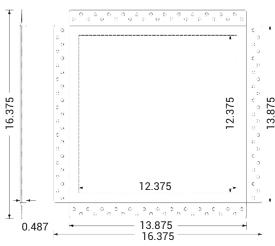

#### **SPECIFICATIONS**

- Over 153.14 square inches (988 square centimeters) of accessible area.
- Overall dimensions are 16.375" x 16.375"
- x 0.5" (415.9mm x 415.9mm x 12mm).
- Product weight is 3.6 pounds (1.64 kilograms)

## DIMENSIONS AND APPEARANCE

>> CLICK TO VIEW ADDITIONAL DETAILS AND PRICING <<