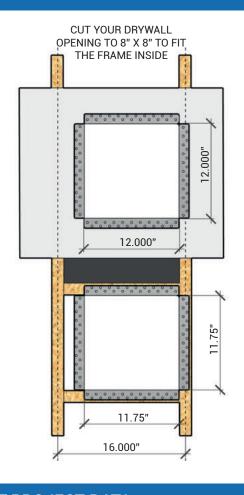

### DESCRIPTION

A premium flush mount access panel cover for a 12"x12" drywall opening. This cover can also be used on a wall or ceiling and yields a 10.25"x10.25" accessible area.

## **APPLICATION**

- Designed for 1/2" and 5/8" thick drywall. Suitable for both wall and ceiling
- installation.
- Screws on to the face of your drywall.
- Once finished seaming over the flange, the product is ready to be primed and painted to your wall colour.
- The inserts comes primed white and ready for your paint colour.

# DIMENSIONS AND APPEARANCE

>> CLICK TO VIEW ADDITIONAL DETAILS AND PRICING <<