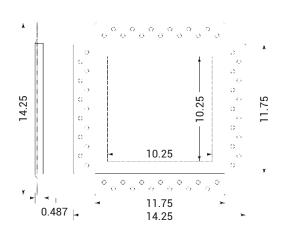

### DESCRIPTION

A premium flush mount access panel cover for a 12"x12" drywall opening. This cover can also be used on a wall or ceiling and yields a 10.25"x10.25" accessible area.

## **SPECIFICATIONS**

- Over 105 square inches (677.4 square centimeters) of accessible area.
  - Overall dimensions are 14.25" x 14.25" x
- 0.5" (361.9mm x 361.9mm x 12mm).
- Product weight is 2.68 pounds (1.21

# DIMENSIONS AND APPEARANCE

>> CLICK TO VIEW ADDITIONAL DETAILS AND PRICING <<