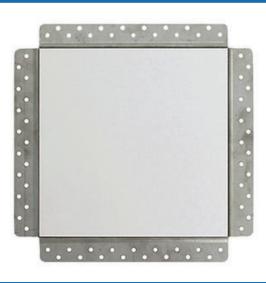

### DESCRIPTION

A premium flush mount access panel cover for a 12"x12" drywall opening. This cover can also be used on a wall or ceiling and yields a 10.25"x10.25" accessible area.

# **FEATURES**

- Magnetic removable triple fibre reinforced cement board cover.
- 24 gauge galvanized satin coat steel frame complete with a beaded edge and adjustable diffuser.
- 4 rare earth magnets (0.250"diametre x
- Easy installation, primed and ready to
- Fire Rated, non-flammable.
- Impact Resistant.
- Moisture and Water Resistant, Mold
- Eco- Friendly Manufacturing and Non-