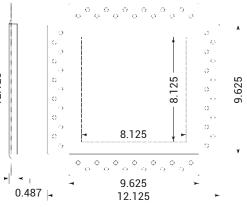

#### DESCRIPTION

A premium flush mount access panel cover for a 10"x10" drywall opening. This cover can also be used on a wall or ceiling and yields a 8.125"x8.125" accessible area.

#### SPECIFICATIONS

- Over 66 square inches (425.8 square centimeters) of accessible area.

- Overall dimensions are 12.125" x 12.125" x 0.5" (307.9mm x 307.9mm x 12mm)
- Product weight is 1.98 pounds (0.89 kilograms)