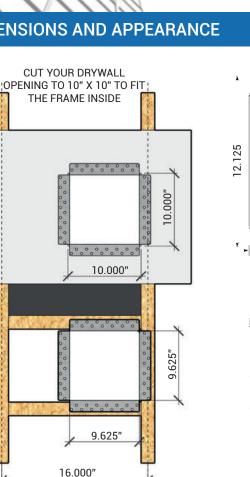

#### DESCRIPTION

A premium flush mount access panel cover for a 10"x10" drywall opening. This cover can also be used on a wall or ceiling and yields a 8.125"x8.125" accessible area.

#### SPECIFICATIONS

- Over 66 square inches (425.8 square centimeters) of accessible area.

- Overall dimensions are 12.125" x 12.125" x 0.5" (307.9mm x 307.9mm x 12mm)
- Product weight is 1.98 pounds (0.89 kilograms)