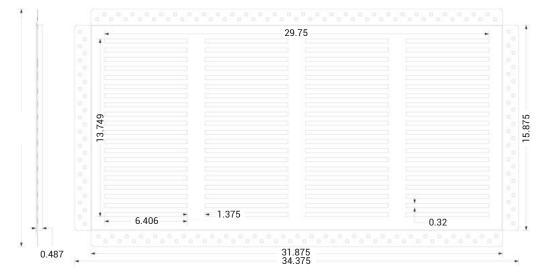

#### **SPECIFICATIONS**

- Removable Flush Mount Air Return Vent Cover for duct opening size 30" x 14" (if applicable)/or wall cavity
- Fits into a drywall opening of 32" x 16"
- Overall Dimensions: 18.375" x 34.375" x
- Vent Cover Dimensions: 15.875" x 31.875"
- Vented Opening Dimensions: 30" x 14"
- Each slot size is 6.406" x 0.32"
- 80 straight horizontal vent slots
- Over 155 square inches (999.99 square cm) of open vent area

# DIMENSIONS AND APPEARANCE

>> CLICK TO VIEW ADDITIONAL DETAILS AND PRICING <<