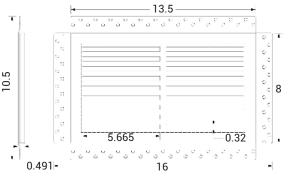

## SPECIFICATIONS

- Over 32.63 square inches (210.5 square centimeters) of open area
- Slot Size: 0.32" x 5.665" (8mm x 143mm). 18 straight horizontal slots.
- Overall dimensions are 16" x 10.5" x 0.5" (406mm x 266mm x 12mm). Product weight is 1.54 pounds (0.69
- kilogram)

## DIMENSIONS AND APPEARANCE