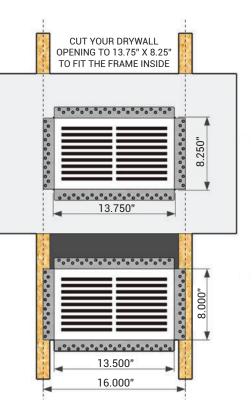

## DESCRIPTION

A premium flush mount cold air return cover which replaces the cover for a 14"x6" opening. This cover fits into the drywall opening of 13.75"x8.5" and has a vented/slotted area of 12"x6"

## **APPLICATION**

- · Designed for 1/2" and 5/8" thick drywall.
- Suitable for low and high wall installation. Not suitable for ceiling install (call for ceiling option).
- Screws on to the face of your drywall. · Once finished seaming over the flange, the product is ready to be primed and
- painted to your wall colour. The inserts comes primed white and ready for your paint colour.

## SPECIFICATIONS

- Over 32.63 square inches (210.5 square centimeters) of open area
- Slot Size: 0.32" x 5.665" (8mm x 143mm). 18 straight horizontal slots.
- Overall dimensions are 16" x 10.5" x 0.5" (406mm x 266mm x 12mm). Product weight is 1.54 pounds (0.69
- kilogram)