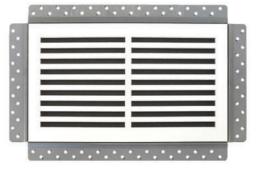

## DESCRIPTION

A premium flush mount cold air return cover which replaces the cover for a 14"x6" opening. This cover fits into the drywall opening of 13.75"x8.5" and has a vented/slotted area of 12"x6"

# SKU: IG-MAG-C14X6 FLUSH REMOVABLE **COLD AIR RETURN COVER**