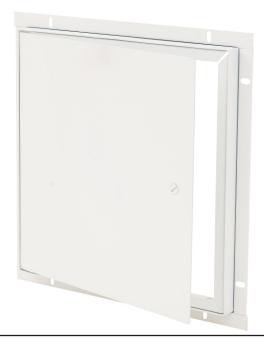

## **Plastered Wall Access Doors**

**Doors** are designed specifically to meet the needs of plaster construction. Door has 3/4" plaster ground for plaster finish.

**Door and Frame** are fabricated from 16 gage, galvannealed steel with a white prime coat finish.

**Frame** has 1/4" mounting holes to facilitate installation.

**Concealed Pivoting Rod Hinge** prevents distortion and closes door squarely.

**Latch** is screwdriver operated.

**Finish** is a white prime coat suitable for painting.