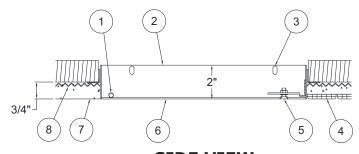

# NOTES:

- 1. CONCEALED PIVOTING ROD HINGE
- 2. FRAME
- 3. MOUNTING HOLES
- 4. CERAMIC TILE OVER PLASTER
- 5. SCREWDRIVER OPERATED LATCH
- 6. DOOR
- 7. FINISH LINE, PLASTER OVER MASONRY
- 8. METAL LATH

**SIDE VIEW** 

| SELECTION SUMMARY & APPROVAL FOR MANUFACTURING |          |  |
|------------------------------------------------|----------|--|
| Model Number & Options                         | Quantity |  |
| Company                                        | Date     |  |
| Contact                                        | Title    |  |
| Approval for Manufacturing/Signature           |          |  |