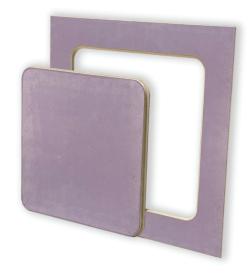

### **APPLICATION**

The CDW Series Drywall Ceiling Access Panel is a cost-effective, durable flush access panel for ceiling installation that is perfect for applications where a concealed appearance is required such as high luxury properties including hotels, apartment complexes, educational facilities, lobbies, and government buildings. Featuring lightweight, Type X fire and impact resistant gypsum board (drywall) construction making them an excellent choice for use in residential and commercial bathrooms, locker rooms, showers, and more.

### **FEATURES**

- · Entirely of drywall
- · Impact resistant
- Sealed edges for durability
- Moisture free and ready to match existing ceiling