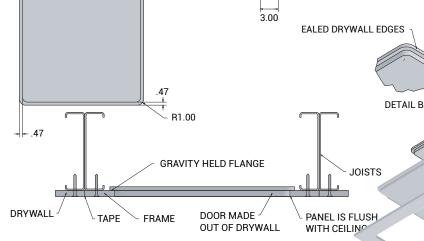

### **FEATURES**

- Entirely of drywall
- Impact resistant
- Sealed edges for durability
- Moisture free and ready to match existing ceiling