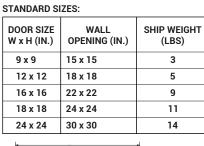

## ■ DIMENSIONS AND APPEARANCE

>> CLICK TO VIEW ADDITIONAL DETAILS AND PRICING <<

.63 - |

-Frame (2)

24.06