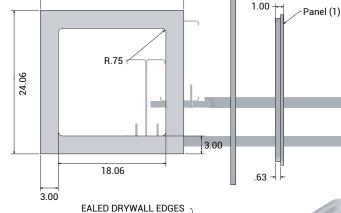

## ■ DIMENSIONS AND APPEARANCE

>> CLICK TO VIEW ADDITIONAL DETAILS AND PRICING <<

.63 - |

-Frame (2)

24.06