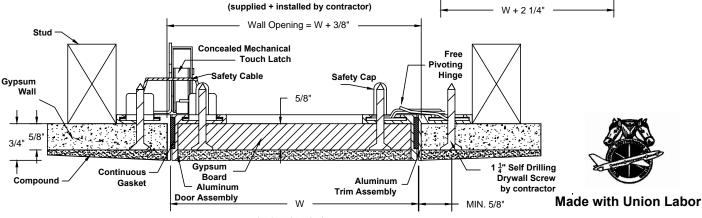

## CONSTRUCTION:

- 1. Trim assembly shall be 4-piece aluminum extrusion.
- 2. Door assembly shall be 4-piece aluminum extrusion with drywall installed.
- 3. Depth of the Frame shall be 0.75" and is designed for
- 5/8" drywall with 0.125" compound applied at installation.
- 4. Gasketing between door and frame shall be 0.6" wide by 0.125" thick continuous gasket.
- 5. Door drywall insert shall be 5/8" thick.
- 6. Latch shall be concealed mechanical touch-latch.
- 7. Hinge shall be free pivoting hinge.
- 8. Finish shall be unpainted mill-finish aluminum.
- 9. Door assembly can be completely removed for maximum clearance.
- 10. Safety cable must be installed to connect door and frame assembly.