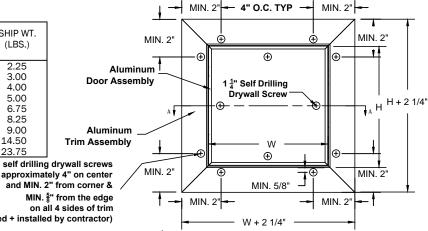

## CONSTRUCTION:

- 1. Trim assembly shall be 4-piece aluminum extrusion.
- 2. Door assembly shall be 4-piece aluminum extrusion with drywall installed.
- 3. Depth of the Frame shall be 0.75" and is designed for
- 5/8" drywall with 0.125" compound applied at installation.
- 4. Gasketing between door and frame shall be 0.6" wide by 0.125" thick continuous gasket.
- 5. Door drywall insert shall be 5/8" thick.
- 6. Latch shall be concealed mechanical touch-latch.
- 7. Hinge shall be free pivoting hinge.
- 8. Finish shall be unpainted mill-finish aluminum.
- 9. Door assembly can be completely removed for maximum clearance.
- 10. Safety cable must be installed to connect door and frame assembly.