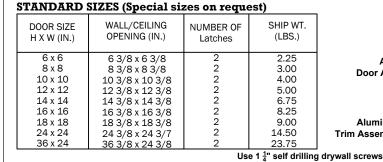

## CONSTRUCTION:

- 1. Trim assembly shall be 4-piece aluminum extrusion.
- 2. Door assembly shall be 4-piece aluminum extrusion with drywall installed.
- 3. Depth of the Frame shall be 0.75" and is designed for
- 5/8" drywall with 0.125" compound applied at installation.
- 4. Gasketing between door and frame shall be 0.6" wide by 0.125" thick continuous gasket.
- 5. Door drywall insert shall be 5/8" thick.
- 6. Latch shall be concealed mechanical touch-latch.
- 7. Hinge shall be free pivoting hinge.
- 8. Finish shall be unpainted mill-finish aluminum.
- 9. Door assembly can be completely removed for maximum clearance.
- 10. Safety cable must be installed to connect door and frame assembly.