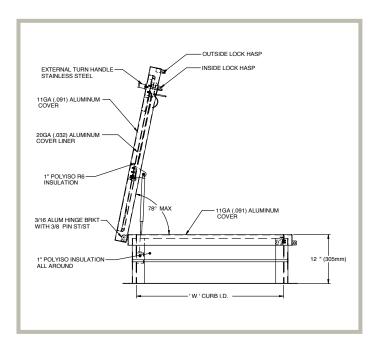

# **RHA Specifications:**

Cover: Double-skin construction ("in box type design") with 1" Polyiso (R-6) insulation and a continuous EPDM foam weather/draft seal gasket that is attached to the inside of cover to provide a flush, tight fit. Designed to support a live load of 40lbs./sq. ft., the cover is 11 gauge aluminum with a 20 gauge aluminum inside liner.

Curb: 11 gauge aluminum with 1" thick Polyiso (R-6) insulation at curb exterior. Curb is 12" high, with 3.375" wide bottom flange and pre-drilled mounting holes.

Hinge: Heavy duty Aluminum pintle hinges with 3/8" SS pin Opening: Gas spring operators allow cover to open and close with ease. Stainless Steel Inside pull handle allows for easy control when closing cover.

Door Latch: Self latching, Stainless steel outside T handle with stainless steel inside lock and lever assembly. Unit also has inside and outside padlock provisions.

Finish: Mill finish