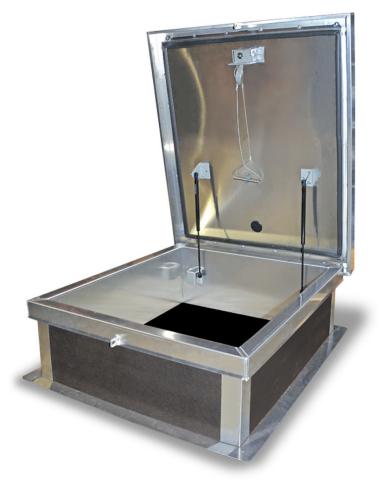

# RHA ALUMINUM LADDER ACCESS ROOF HATCH

# **Application**

Acudor Ladder Access Roof Hatches are designed to provide convenient, economical access to the roof of a building

## **Features RHA**

- Weather tight construction
- · Convenient one-hand operation
- 12" high insulated curb
- Supports 40lbs./sq. ft. live load
- Stainless Steel Hardware

# **RHA Specifications:**

Cover: Double-skin construction ("in box type design") with 1" Polyiso (R-6) insulation and a continuous EPDM foam weather/draft seal gasket that is attached to the inside of cover to provide a flush, tight fit. Designed to support a live load of 40lbs./sq. ft., the cover is 11 gauge aluminum with a 20 gauge aluminum inside liner.