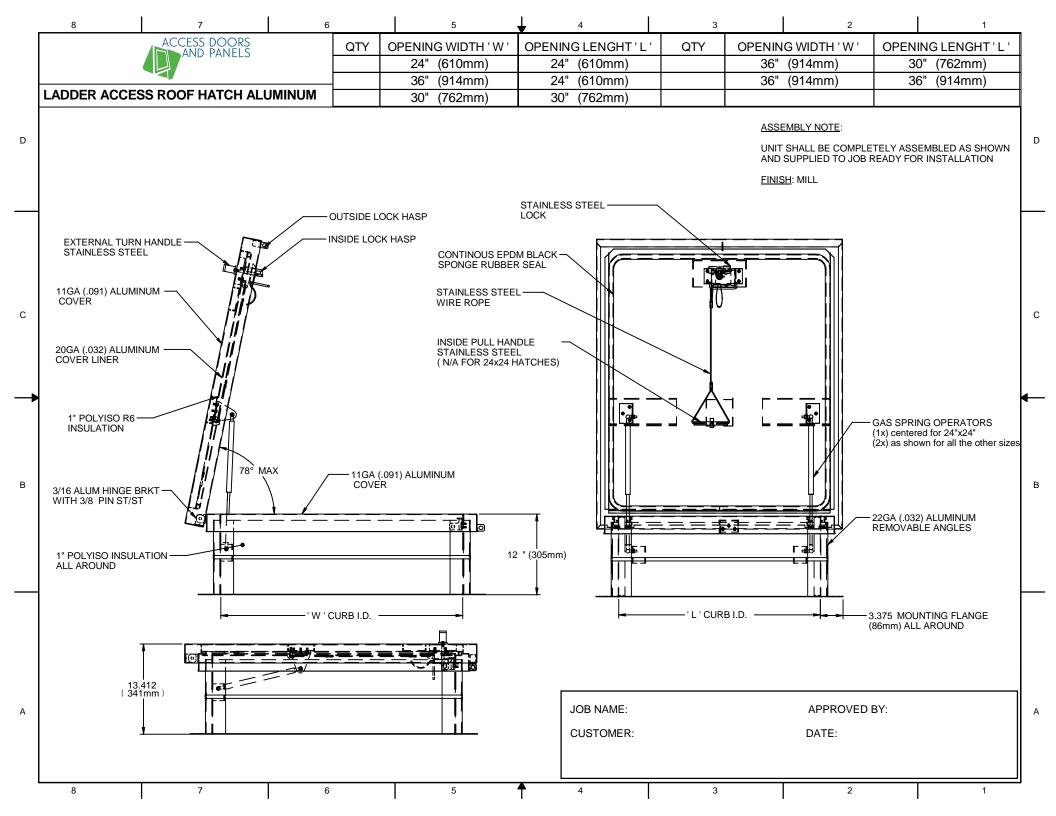

# **RHA Specifications:**

Cover: Double-skin construction ("in box type design") with 1" Polyiso (R-6) insulation and a continuous EPDM foam weather/draft seal gasket that is attached to the inside of cover to provide a flush, tight fit. Designed to support a live load of 40lbs./sq. ft., the cover is 11 gauge aluminum with a 20 gauge aluminum inside liner.

Curb: 11 gauge aluminum with 1" thick Polyiso (R-6) insulation at curb exterior. Curb is 12" high, with 3.375" wide bottom flange and pre-drilled mounting holes.

Hinge: Heavy duty Aluminum pintle hinges with 3/8" SS pin Opening: Gas spring operators allow cover to open and close with ease. Stainless Steel Inside pull handle allows for easy control when closing cover.

Door Latch: Self latching, Stainless steel outside T handle with stainless steel inside lock and lever assembly. Unit also has inside and outside padlock provisions.

Finish: Mill finish

# RHA STANDARD SIZES (other sizes available)

|       | Curb ID W&L         | Weight per Hatch |
|-------|---------------------|------------------|
| Model | inches (mm)         | lbs. (kg.)       |
| A3232 | 24 x 24 (610 x 610) | 60 (27.3)        |
| A3238 | 24 x 30 (610 x 762) | 65 (29.4)        |
| A3244 | 24 X 36 (610 X 914) | 70 (31.8)        |
| A3838 | 30 x 30 (762 x 762) | 75 (34.0)        |
| A3844 | 30 x 36 (762 x 914) | 85 (38.6)        |
| A4444 | 36 x 36 (914 x 914) | 95 (43.2)        |