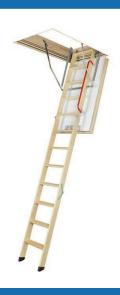

#### **APPLICATION**

LWT is an insulated folding attic ladder designed to provide safe and easy access to non-inhabited spaces. It eliminates a need for installing more expensive and space consuming staircases. Thermo wooden model is recommended for areas with saving energy requirements and customers who like quality and saving.

#### **FEATURES**

- 3 inch thick insulated door with white finish
- Plastic ends
- Three weather seal gaskets
- Non-slip steps
- Handrail
- Up to 1½" ceiling height adjustment
- Simple installation
- · Additional accessories available
- 2 years warranty