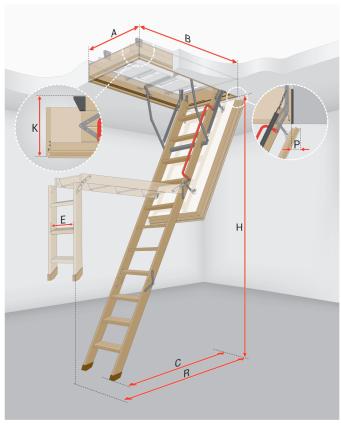

### **LWT**

## FOLDING SUPER-THERMO INSULATED ATTIC LADDER

| SIZE:                        |     |              |                                        |                |             |             |  |
|------------------------------|-----|--------------|----------------------------------------|----------------|-------------|-------------|--|
|                              |     | 22½ x 47     | 25 x 47                                | 22½ x 54       | 25 x 54     | 30 x 54     |  |
| Ceiling height               | Н   | 7'5" - 8'11" |                                        | 7'11½" – 10'1" |             |             |  |
| Rough opening                | AxB | 22½" x 47"   | 25" x 47"                              | 22½" x 54"     | 25" x 54"   | 30" x 55"   |  |
| Outside frame dimensions     |     | 22" x 465%"  | 24½" x 465/8"                          | 22" x 53½"     | 24½" x 53½" | 29½" x 53½" |  |
| Internal dimensions          |     | 20½" x 44¾"  | 23" x 44 <sup>7</sup> / <sub>8</sub> " | 20½" x 51¾"    | 23" x 51¾"  | 28" x 51¾"  |  |
| Projection                   | R   | 62½"<br>60"  |                                        | 72"            |             |             |  |
| Landing space                | С   |              |                                        | 65"            |             |             |  |
| Folder ladder height         | К   | 12½"<br>2½"  |                                        |                |             |             |  |
| Board movement after opening | Р   |              |                                        |                |             |             |  |
| Frame height                 |     | 85%"         |                                        |                |             |             |  |