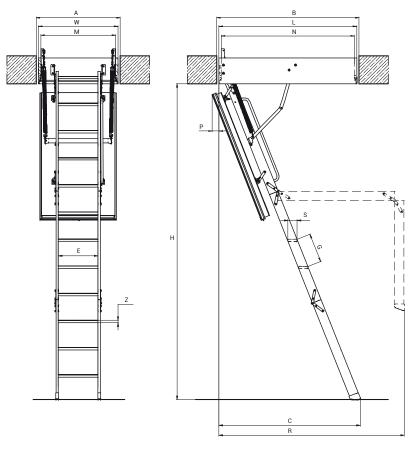

#### DIMENSIONS:

| Rough Opening | Room Height    |
|---------------|----------------|
| 22.5" x 47"   |                |
| 25" x 47"     | 7'5"- 8'11"    |
| 22.5" x 54"   |                |
| 25" x 54"     | 7' 10" – 10'1" |
| 30" x 54"     | 7 10 - 10 1    |

### **LWT**

## FOLDING SUPER-THERMO INSULATED ATTIC LADDER

| SIZE:                        |     |              |                                        |                |             |             |  |
|------------------------------|-----|--------------|----------------------------------------|----------------|-------------|-------------|--|
|                              |     | 22½ x 47     | 25 x 47                                | 22½ x 54       | 25 x 54     | 30 x 54     |  |
| Ceiling height               | Н   | 7'5" - 8'11" |                                        | 7'11½" – 10'1" |             |             |  |
| Rough opening                | AxB | 22½" x 47"   | 25" x 47"                              | 22½" x 54"     | 25" x 54"   | 30" x 55"   |  |
| Outside frame dimensions     |     | 22" x 465%"  | 24½" x 465/8"                          | 22" x 53½"     | 24½" x 53½" | 29½" x 53½" |  |
| Internal dimensions          |     | 20½" x 44¾"  | 23" x 44 <sup>7</sup> / <sub>8</sub> " | 20½" x 51¾"    | 23" x 51¾"  | 28" x 51¾"  |  |
| Projection                   | R   | 62½"<br>60"  |                                        | 72"            |             |             |  |
| Landing space                | С   |              |                                        | 65"            |             |             |  |
| Folder ladder height         | К   | 12½"<br>2½"  |                                        |                |             |             |  |
| Board movement after opening | Р   |              |                                        |                |             |             |  |
| Frame height                 |     | 85%"         |                                        |                |             |             |  |