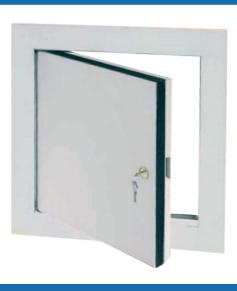

# **DRYWALL ACCESS PANEL**

FIRF-RATED

# ■ DIMENSIONS AND APPEARANCE

>> CLICK TO VIEW ADDITIONAL DETAILS AND PRICING <<

The access panel is equipped with a profile cylinder lock.

Customized sizes can be produced in every dimension upon request.