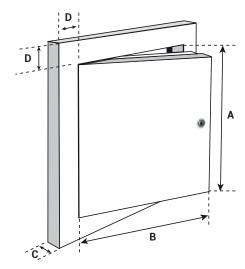

# ■ DIMENSIONS AND APPEARANCE

>> CLICK TO VIEW ADDITIONAL DETAILS AND PRICING <<

The access panel is equipped with a profile cylinder lock.

Customized sizes can be produced in every dimension upon request.

### STANDARD SIZES:

| SYSTEM F5   | DIMENSIONS |           |              |              |  |  |  |  |  |
|-------------|------------|-----------|--------------|--------------|--|--|--|--|--|
| CODE        | A          | B         | C            | C            |  |  |  |  |  |
| 4000000107  | inch I mm  | inch I mm | inch I mm    | inch I mm    |  |  |  |  |  |
| A203203G127 | 8"   203   | 8"   203  | 1.25"   31.8 | 1.25"   31.8 |  |  |  |  |  |
| A305305G127 | 12"   305  | 12"   305 | 1.25"   31.8 | 1.25"   31.8 |  |  |  |  |  |
| A406406G127 | 16"   406  | 16"   406 | 1.25"   31.8 | 1.25"   31.8 |  |  |  |  |  |
| A508508G127 | 18"   457  | 18"   457 | 1.25"   31.8 | 1.25"   31.8 |  |  |  |  |  |