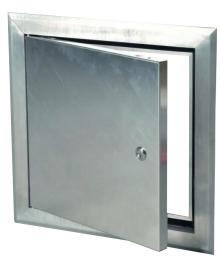

### **DESCRIPTION**

The AluLight is an aluminum, nonrated access panel suitable for any openings in interior or exterior walls. The 20 ga /1mm aluminum door provides sufficient strength for any application.

The door is equipped with fixed hinges and suitable for left- or right-hand operation.

It consists of welded aluminum frame and an aluminum door leaf supplied with a screwdriver operated cam latch or round cylinder lock with key.

## **SPECIFICATION**

INSULATION: 3/4" polystyrene

**GASKETING:** Extruded santoprene

CAPABILITIES: This panel can be mounted into any kind of walls. Simple installation due to its structure and low weight are advantages of this lightweight panel.