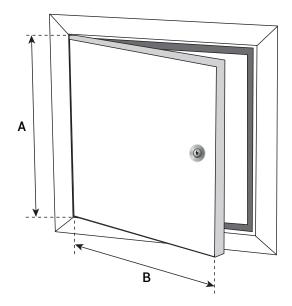

# SUBMITTAL/TECHNICAL DATA SHEET

**■ DIMENSIONS AND APPEARANCE** 

>> CLICK TO VIEW ADDITIONAL DETAILS AND PRICING <<

#### STANDARD SIZES:

| SYSTEM ALULIGHT | DIMENSIONS     |                |  |  |  |
|-----------------|----------------|----------------|--|--|--|
| CODE            | A<br>inch   mm | A<br>inch   mm |  |  |  |
| L305305AL       | 12"   305      | 12"   305      |  |  |  |
| L406406AL       | 16"   406      | 16"   406      |  |  |  |
| L508508AL       | 20"   508      | 20"   508      |  |  |  |
| L610610AL       | 24"   610      | 24"   610      |  |  |  |

ROUGH OPENING IS DOOR SIZE + " (9 MM)